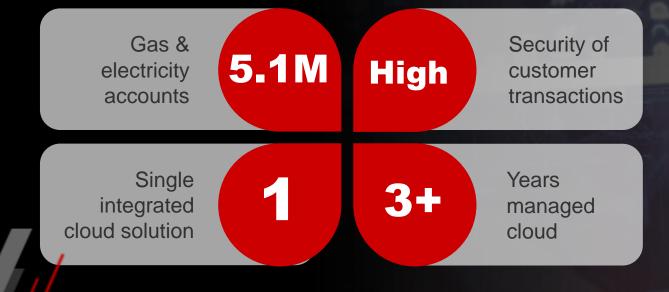

# NPOWER

EXPEDITES TRANSFORMATION WITH AVAYA CLOUD IN PARTNERSHIP WITH 4NET AND BT

- One of Britain's leading energy companies, and is part of the Innogy group, one of Europe's leading electricity and gas companies.
- The new managed cloud pay per use solution will introduce multi-channel customer contact with automated and mobile features
- Complete security powered by BT Secure Contact