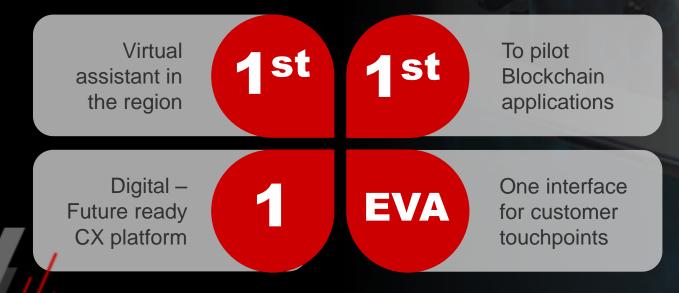

### **EMIRATES NBD**

LAUNCHED EVA - THE FIRST VIRTUAL ASSISTANT IN THE MEA REGION WITH AVAYA

- The 2<sup>nd</sup> largest bank in the Middle East, with operations across the region, UK, India and China
- ENBD has a strong digital culture that stimulates innovation
- Comprehensive digital CX platform powered by Avaya. Eva to be the single CX interface on web and mobile apps

### Emirates NBD