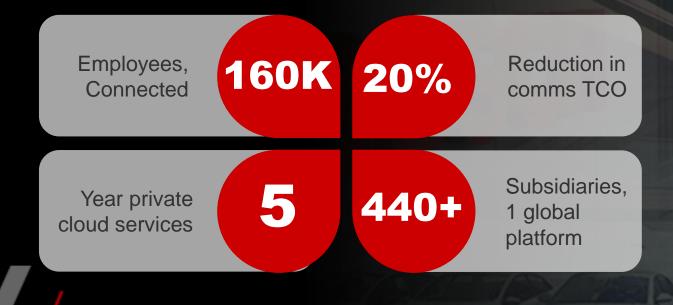

#### EXPANDS PARTNERSHIP WITH AVAYA TO SUPPORT NEXT GENERATION WORKPLACE STRATEGY

- A leading global supplier of technology and services
- \$60 million agreement with Bosch to provide a range of business communications solutions to 160,000 Bosch associates worldwide
- Private Cloud Services to support a globally connected and agile workforce