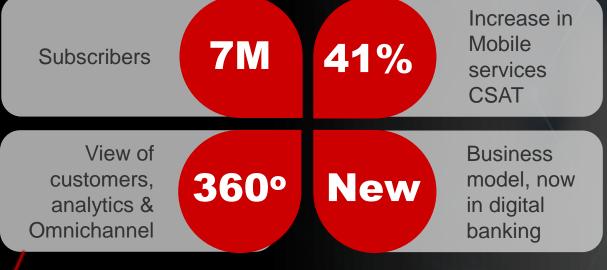

## **TELECOM SERBIA**

TRANSFORMATION JOURNEY, FROM BASIC CALL CENTER TO NOW OFFERING FULL DIGITAL BANKING SERVICES

- The country's leading service provider transformed service levels to millions of subscribers
- Leveraging Avaya's Omnichannel customer experience platfrom and services, TS has a 360° view of the customer
- Now TS platform opened up new business models like Pay TV and Digital Banking

## Telekom Srbija